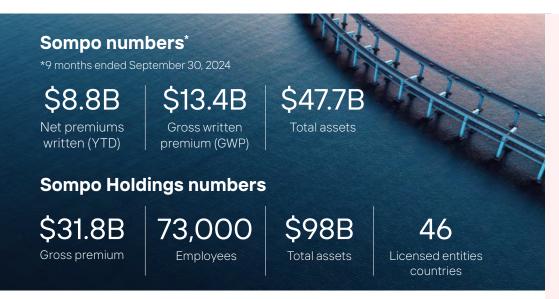

As part of a large P&C business with 135 years of history, Sompo continues to have a strong and dynamic market presence in our industry. We are committed to investing in the best talent and tools to meet our strategic goals and successfully enter new markets while helping to drive our brand recognition around the world. Today, Sompo employs approximately 9,500 people in 25 countries who use their in-depth knowledge and expertise to help simplify and resolve your complex risk management challenges.

#### **About Sompo**

We are Sompo, a global provider of commercial and consumer property, casualty, and specialty insurance and reinsurance. Building on the 135 years of innovation of our parent company, Sompo Holdings, Inc., Sompo employs approximately 9,500 people around the world who use their in-depth knowledge and expertise to help simplify and resolve your complex challenges. Because when you choose Sompo, you choose **The Ease of Expertise!** 