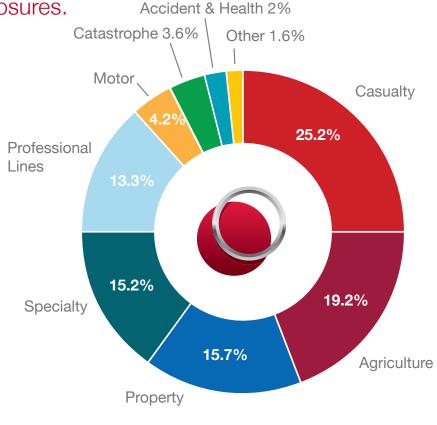

## We are always working to find a solution for our clients.

We offer a diversified mix of over 30 products and services while remaining disciplined in managing our risk exposures.

SOMPO INTERNATIONAL BUSINESS MIX

COMMERCIAL P&C AND CONSUMER