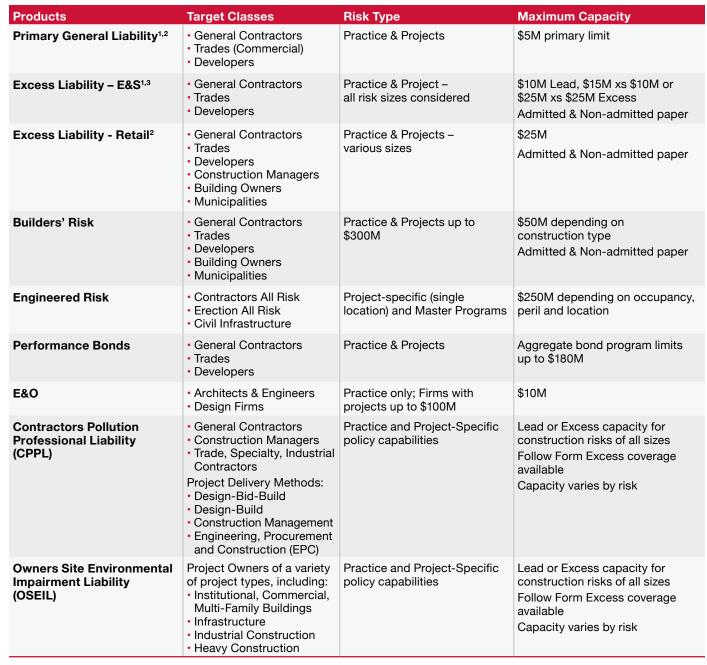

# U.S. Capabilities to Service the Construction Industry

Sompo International Insurance provides a broad suite of primary and excess products and services tailored to commercial, residential, infrastructure and institutional construction classes.

- Our coverages are designed for the unique risk exposures of A&E firms, developers, owners, construction managers as well as general and trade contractors.
- We underwrite on both a practice and project-specific basis, offering multiline capabilities across lead and excess layers for risks of all sizes.
- Our dedicated in-house claims team takes an integrated approach across products, based on extensive experience in construction claims – from equipment theft to complex construction site accidents.
- We offer our clients a broad range of risk management and loss control services tailored to construction
  risk profiles, designed and delivered by in-house experts working closely with our underwriting teams and
  our network of professional engineers and loss control vendors.

We encourage you to contact one of our team for more information about our products and services for the construction industry.